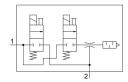

## Vacuum generator VAD-ME-I-3/8 Part number: 35533

**FESTO** 

| Feature                                  | Value                                                     |
|------------------------------------------|-----------------------------------------------------------|
| Nominal width of Laval nozzle            | 2 mm                                                      |
| Type code                                | VAD                                                       |
| Mounting position                        | Any                                                       |
| Ejector characteristics                  | High vacuum                                               |
| Integrated function                      | Ejector pulse valve, electric<br>Shut off valve, electric |
| Structural design                        | T-shape                                                   |
| Symbol                                   | 00991493                                                  |
| Operating pressure                       | 1.5 bar 8 bar                                             |
| Max. vacuum                              | 90 %                                                      |
| Duty cycle                               | 100%                                                      |
| Operating medium                         | Compressed air as per ISO 8573-1:2010 [7:4:4]             |
| Information on operating and pilot media | Operation with oil lubrication not possible               |
| Temperature of medium                    | 0 °C 50 °C                                                |
| Degree of protection                     | IP65                                                      |
| Ambient temperature                      | 0 °C 50 °C                                                |
| Electrical connection                    | Plug                                                      |
| Type of mounting                         | With internal thread                                      |
| Pneumatic connection 1                   | G1/4                                                      |
| Vacuum connection                        | G3/8                                                      |
| Housing material                         | Aluminum                                                  |